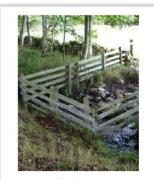

## **Pathfinder Challenge Netherlands Loop**

Name: Season: Summer

hinspathsgroup.org

Cattle Waterer

Gownie Burn Waterfall

Horse Chestnut

Conkers

Vintage plough (its in a shed beside the road)

If you are very quiet try to see the ducks

Tick the box when you spot it!

| CATTLE WATERER                       |       |  |
|--------------------------------------|-------|--|
| GOWNIE BURN WATERFALL                |       |  |
| HORSE CHESTNUT                       |       |  |
| CONKERS                              |       |  |
| RED SQUIRREL                         |       |  |
| ROWAN TREE                           |       |  |
| ASH TREE                             |       |  |
| ASH SEEDS                            |       |  |
| MILL POND                            |       |  |
| LEARNEY HOUSE                        |       |  |
| DUCKS                                |       |  |
| VINTAGE PLOUGH                       |       |  |
|                                      | TOTAL |  |
| Give yourself a point for each tick. |       |  |