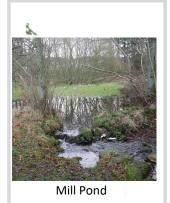

If you are very quiet try to see the ducks

Tick the box when you spot it!

| CATTLE WATERER                       |       |  |
|--------------------------------------|-------|--|
| GOWNIE BURN WATERFALL                |       |  |
| HORSE CHESTNUT                       |       |  |
| CONKERS                              |       |  |
| RED SQUIRREL                         |       |  |
| ROWAN TREE                           |       |  |
| ASH TREE                             |       |  |
| ASH SEEDS                            |       |  |
| MILL POND                            |       |  |
| LEARNEY HOUSE                        |       |  |
| DUCKS                                |       |  |
| VINTAGE PLOUGH                       |       |  |
|                                      | TOTAL |  |
| Give yourself a point for each tick. |       |  |