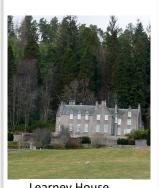

If you are very quiet try to see the ducks

Tick the box when you spot it!

| CATTLE WATERER                       |       |  |
|--------------------------------------|-------|--|
| GOWNIE BURN WATERFALL                |       |  |
| HORSE CHESTNUT                       |       |  |
| CONKERS                              |       |  |
| RED SQUIRREL                         |       |  |
| ROWAN TREE                           |       |  |
| ASH TREE                             |       |  |
| ASH SEEDS                            |       |  |
| MILL POND                            |       |  |
| LEARNEY HOUSE                        |       |  |
| DUCKS                                |       |  |
| VINTAGE PLOUGH                       |       |  |
|                                      | TOTAL |  |
| Give yourself a point for each tick. |       |  |

Give yourself a point for each tick.

Pathfinder Super Spotter! 10-12 points

Pathfinder Spotter! 6-9 points

Less than 6 points Try again another day!

Find a real red squirrel

Rowan Tree

Learney House

Ash Seeds