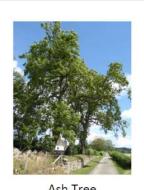

If you are very quiet try to see the ducks

Tick the box when you spot it!

| CATTLE WATERER                       |       |  |
|--------------------------------------|-------|--|
| GOWNIE BURN WATERFALL                |       |  |
| HORSE CHESTNUT                       |       |  |
| CONKERS                              |       |  |
| RED SQUIRREL                         |       |  |
| ROWAN TREE                           |       |  |
| ASH TREE                             |       |  |
| ASH SEEDS                            |       |  |
| MILL POND                            |       |  |
| LEARNEY HOUSE                        |       |  |
| DUCKS                                |       |  |
| VINTAGE PLOUGH                       |       |  |
|                                      | TOTAL |  |
| Give yourself a point for each tick. |       |  |

Ash Tree