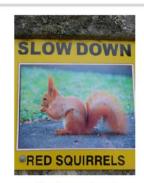

Give yourself a point for each tick.

Pathfinder Super Spotter! 10-12 points

Pathfinder Spotter! 6-9 points

Less than 6 points Try again another day!

Find a real red squirrel

Rowan Tree

Learney House

Ash Seeds