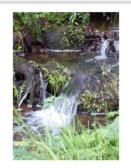

## **Pathfinder Challenge Netherlands Loop**

Name: Season: Summer

hinspathsgroup.org

Cattle Waterer

Gownie Burn Waterfall

Horse Chestnut

Conkers

Vintage plough (its in a shed beside the road)

If you are very quiet try to see the ducks

Tick the box when you spot it!

| CATTLE WATERER                       |       |  |
|--------------------------------------|-------|--|
| GOWNIE BURN WATERFALL                |       |  |
| HORSE CHESTNUT                       |       |  |
| CONKERS                              |       |  |
| RED SQUIRREL                         |       |  |
| ROWAN TREE                           |       |  |
| ASH TREE                             |       |  |
| ASH SEEDS                            |       |  |
| MILL POND                            |       |  |
| LEARNEY HOUSE                        |       |  |
| DUCKS                                |       |  |
| VINTAGE PLOUGH                       |       |  |
|                                      | TOTAL |  |
| Give yourself a point for each tick. |       |  |