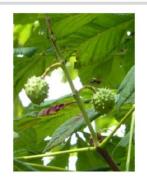

## **Pathfinder Challenge Netherlands Loop**

Name: Season: Summer

hinspathsgroup.org

Cattle Waterer

Gownie Burn Waterfall

Horse Chestnut

Conkers

Vintage plough (its in a shed beside the road)

If you are very quiet try to see the ducks

Tick the box when you spot it!

| CATTLE WATERER                       |       |  |
|--------------------------------------|-------|--|
| GOWNIE BURN WATERFALL                |       |  |
| HORSE CHESTNUT                       |       |  |
| CONKERS                              |       |  |
| RED SQUIRREL                         |       |  |
| ROWAN TREE                           |       |  |
| ASH TREE                             |       |  |
| ASH SEEDS                            |       |  |
| MILL POND                            |       |  |
| LEARNEY HOUSE                        |       |  |
| DUCKS                                |       |  |
| VINTAGE PLOUGH                       |       |  |
|                                      | TOTAL |  |
| Give yourself a point for each tick. |       |  |