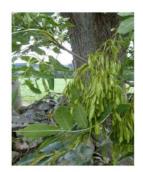

If you are very quiet try to see the ducks

Tick the box when you spot it!

| CATTLE WATERER                       |       |  |
|--------------------------------------|-------|--|
| GOWNIE BURN WATERFALL                |       |  |
| HORSE CHESTNUT                       |       |  |
| CONKERS                              |       |  |
| RED SQUIRREL                         |       |  |
| ROWAN TREE                           |       |  |
| ASH TREE                             |       |  |
| ASH SEEDS                            |       |  |
| MILL POND                            |       |  |
| LEARNEY HOUSE                        |       |  |
| DUCKS                                |       |  |
| VINTAGE PLOUGH                       |       |  |
|                                      | TOTAL |  |
| Give yourself a point for each tick. |       |  |

Give yourself a point for each tick.

Pathfinder Super Spotter! 10-12 points

Pathfinder Spotter! 6-9 points

Less than 6 points Try again another day!

Find a real red squirrel

Rowan Tree

Learney House

Ash Seeds